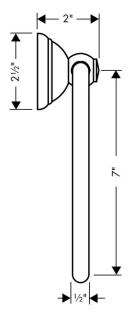

## **SPECIFICATION** SHEET - bathroom accessories

| BRAND:                         | hansgrohe              | Product Photo: |
|--------------------------------|------------------------|----------------|
| ORIGIN:                        | Germany                |                |
| SERIES:                        | C bathroom accessories |                |
| PRODUCT<br>DESCRIPTION:        | Towel ring             |                |
| MODEL No.                      | 06095 830              |                |
| FINISH/COLOUR:                 | Polished Nickel        |                |
| DIMENSIONS:                    |                        |                |
| OPTIONAL<br>MATCHING<br>PARTS: |                        |                |